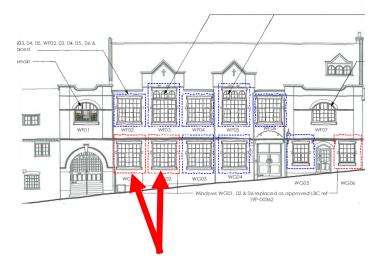

# 20/P/01163

# Holy Trinity Parish Office 5 Trinity Churchyard Guildford

Previous Next Home

Previous Next Home

Proposed elevation Previous Next Home

Next

Next

Next

**Next** 