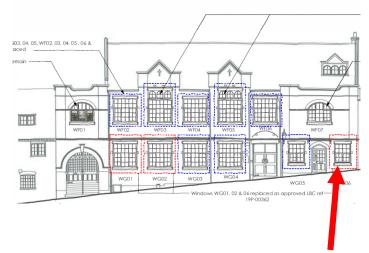

# Holy Trinity Parish Office 5 Trinity Churchyard Guildford

Previous Next Home

Previous Next Home

Proposed elevation Previous Next Home

Next

Next

Next

**Next** 