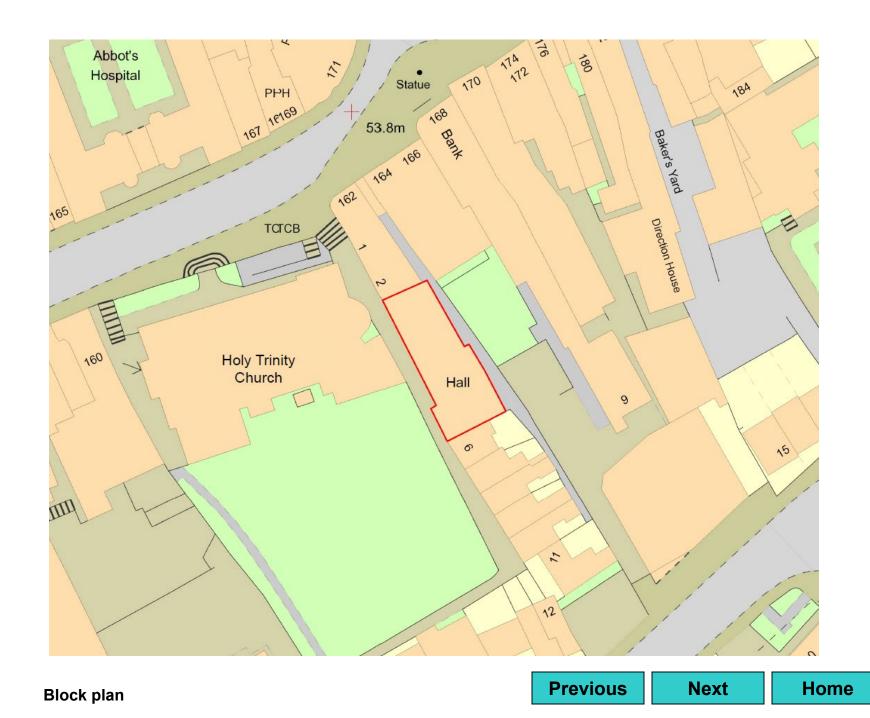

## 19/P/02237

Land adjacent to Pembroke House 54 Potters Lane Send

**Previous** 

**Next** 

Location plan Previous Next Home

Block plan Previous Next Home

Previous Next

side elevation