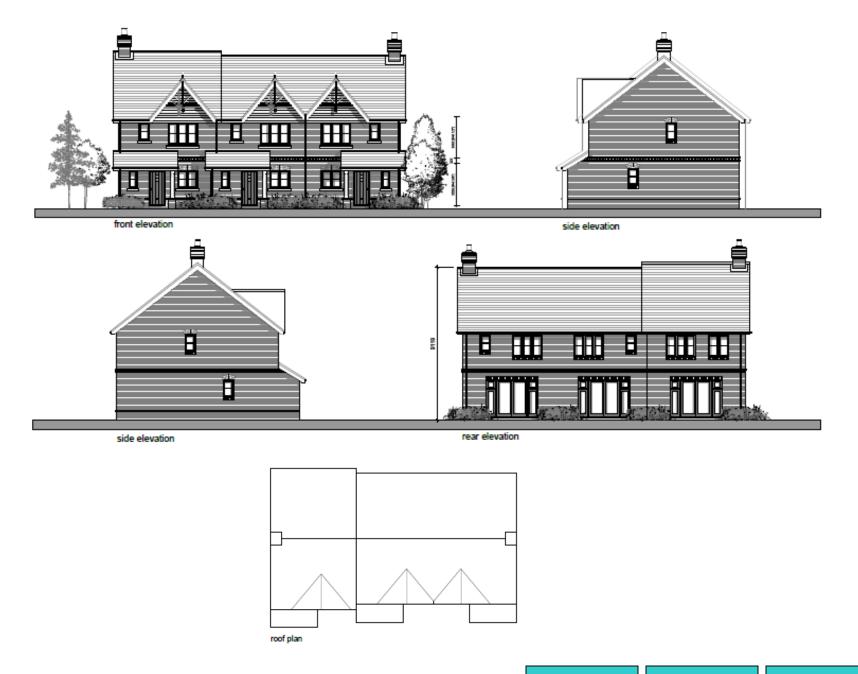

## 19/P/02237

Land adjacent to Pembroke House 54 Potters Lane Send

**Previous** 

**Next** 

Location plan Previous Next Home

Block plan Previous Next Home

Previous Next

side elevation

Plot 7 elevations and roof plans

side elevation

**Previous** 

Next

Next

Previous Next Home

proposed street scene along Potters Lane section A - A

section B - B