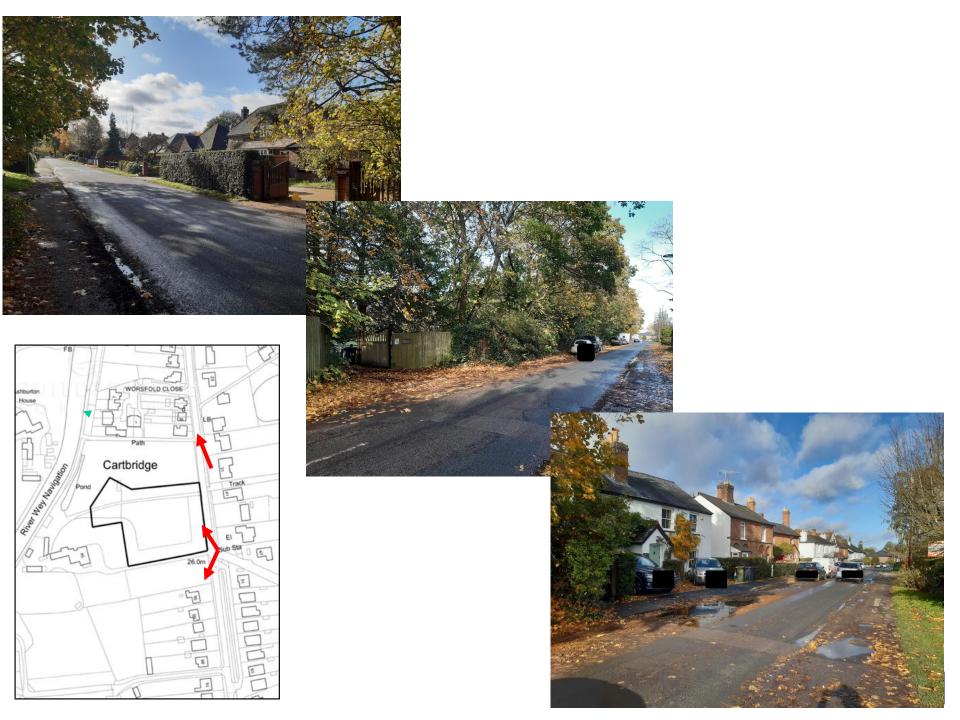

## 19/P/02237

Land adjacent to Pembroke House 54 Potters Lane Send

**Previous** 

**Next** 

Location plan Previous Next Home

Block plan Previous Next Home

Previous Next

side elevation