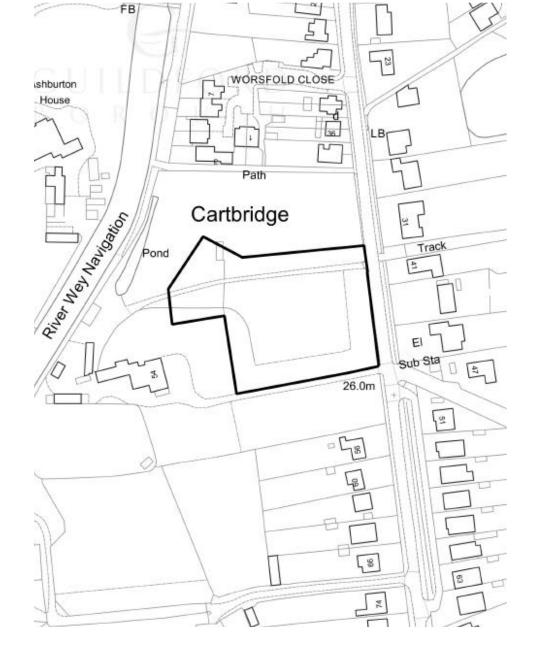

## 19/P/02237

Land adjacent to Pembroke House 54 Potters Lane Send

**Previous** 

**Next** 

Location plan Previous Next Home

Block plan Previous Next Home

Previous Next

side elevation