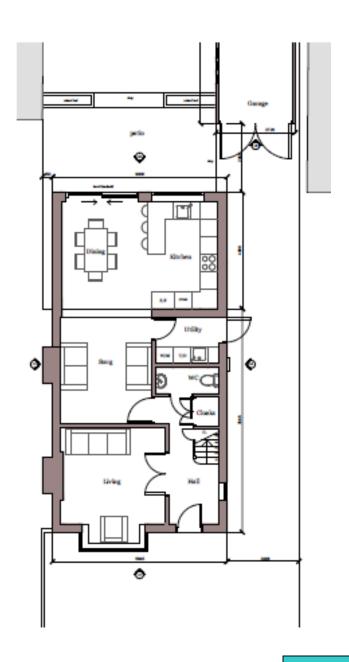

## 20/P/01287

## 9 Denholm Gardens Guildford

**Previous** 

**Next** 

Location plan Previous Next Home

Block plan Previous Next Home

Next

**Proposed First Floor Plan** 

**Previous** 