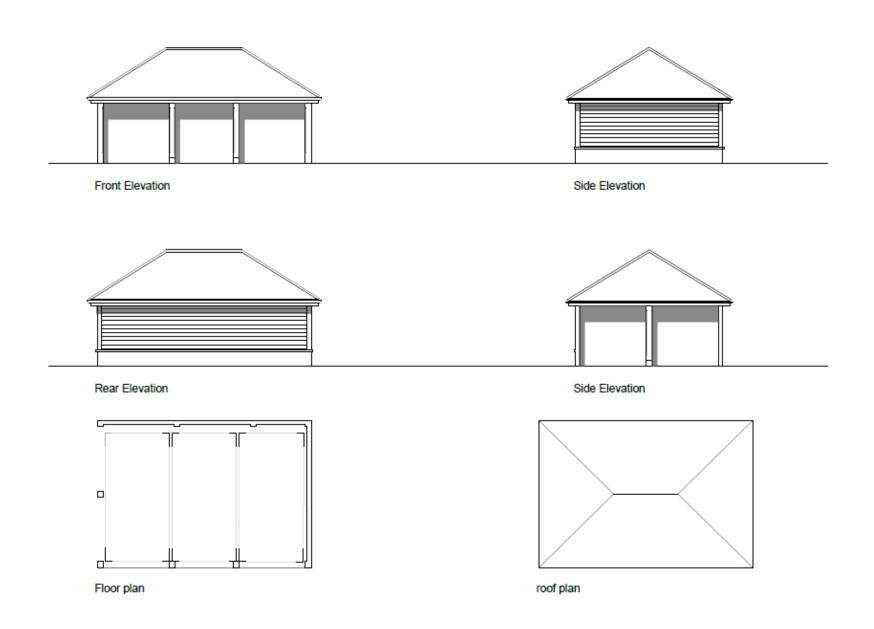

02. Side Elevation (South)

03. Rear Elevation (West)

04. Side Elevation (North)

01. Front Elevation (East)

02. Side Elevation (South)

**Proposed garage elevations** 

**Previous** 

**Next** 