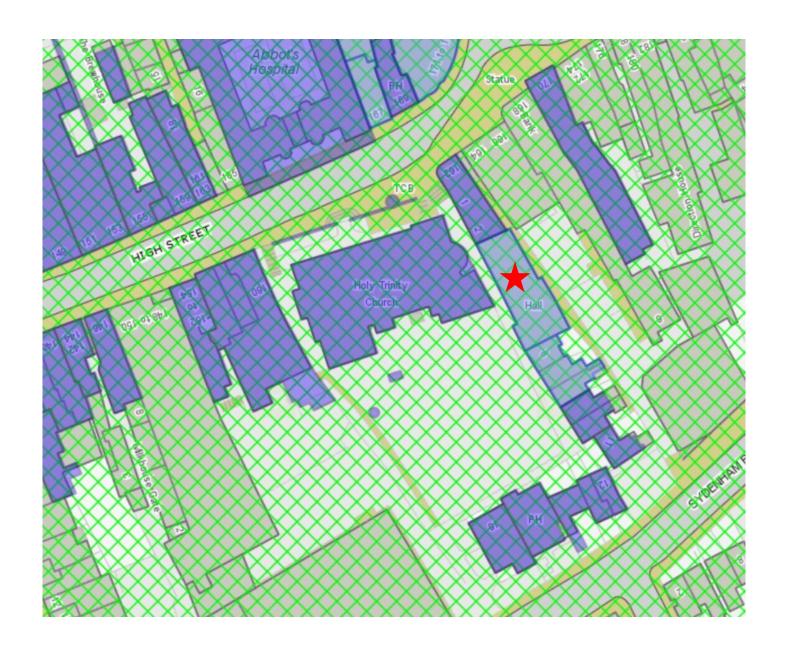

## 19/P/02237

Land adjacent to Pembroke House 54 Potters Lane Send

**Previous** 

**Next** 

Location plan Previous Next Home

Block plan Previous Next Home

Previous Next

side elevation