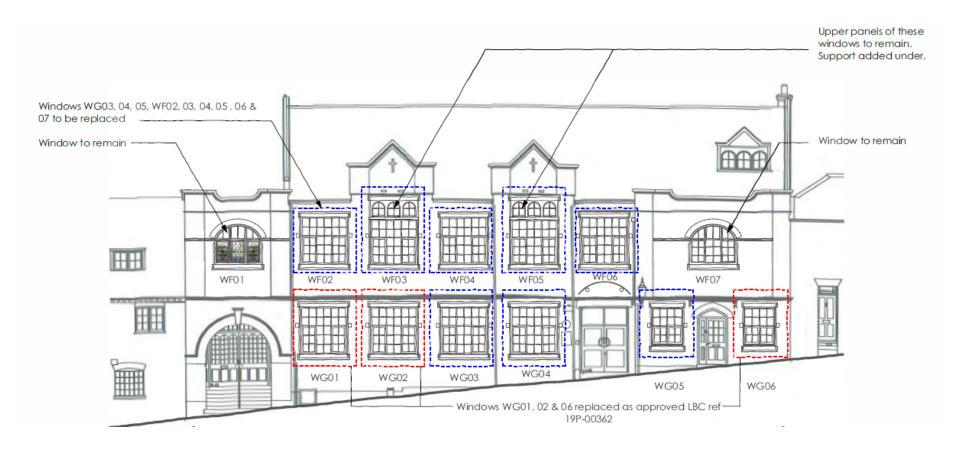

# Holy Trinity Parish Office 5 Trinity Churchyard Guildford

Previous Next Home

Previous Next Home

Proposed elevation Previous Next Home

Next

Next

Next

**Next** 