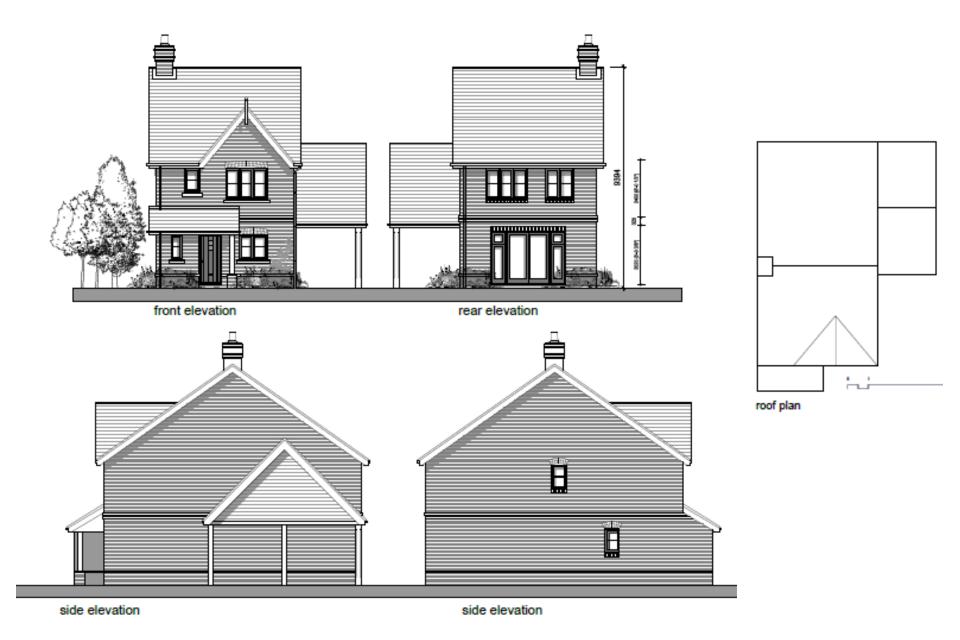

## 19/P/02237

Land adjacent to Pembroke House 54 Potters Lane Send

**Previous** 

**Next** 

Location plan Previous Next Home

Block plan Previous Next Home

Previous Next

side elevation

Plot 7 elevations and roof plans

side elevation

**Previous** 

Next

Next

Previous Next Home

proposed street scene along Potters Lane section A - A

section B - B