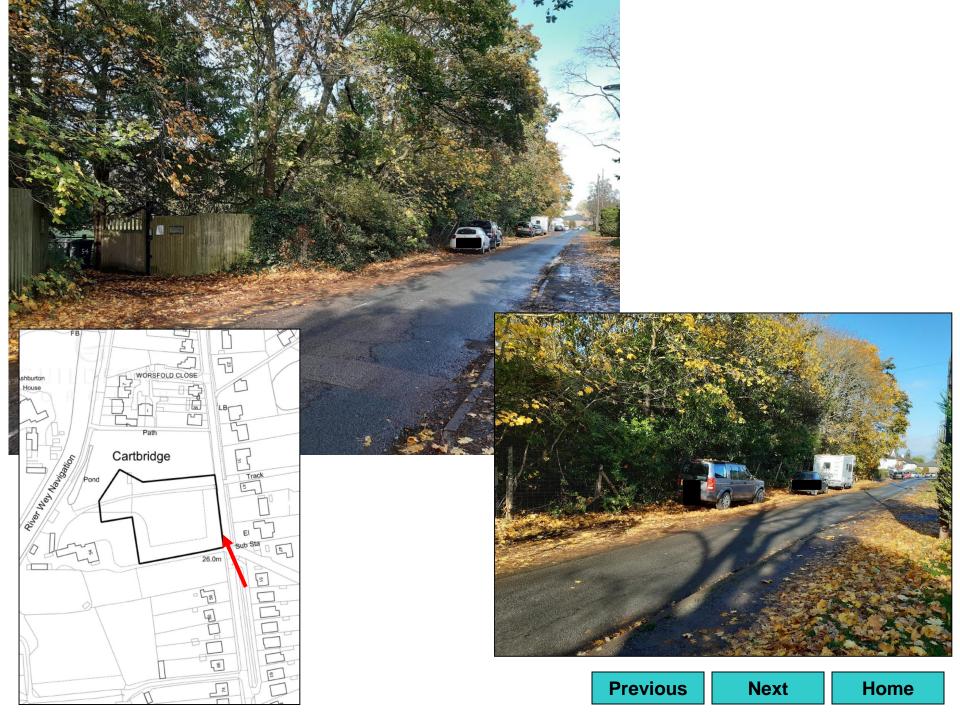

## 19/P/02237

Land adjacent to Pembroke House 54 Potters Lane Send

**Previous** 

**Next** 

Location plan Previous Next Home

Block plan Previous Next Home

Previous Next

side elevation