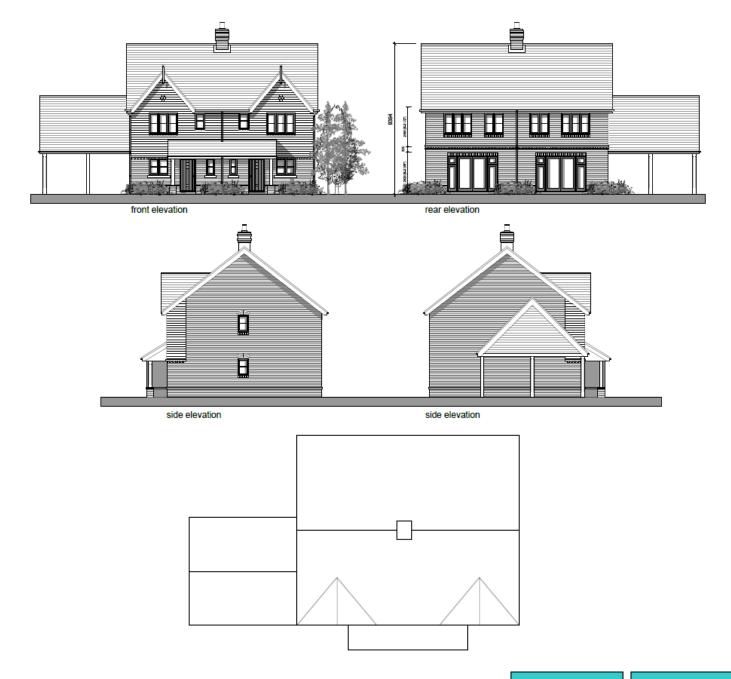

## 19/P/02237

Land adjacent to Pembroke House 54 Potters Lane Send

**Previous** 

**Next** 

Location plan Previous Next Home

Block plan Previous Next Home

Previous Next

side elevation

Plot 7 elevations and roof plans

side elevation

**Previous** 

Next

Next

Previous Next Home

proposed street scene along Potters Lane section A - A

section B - B