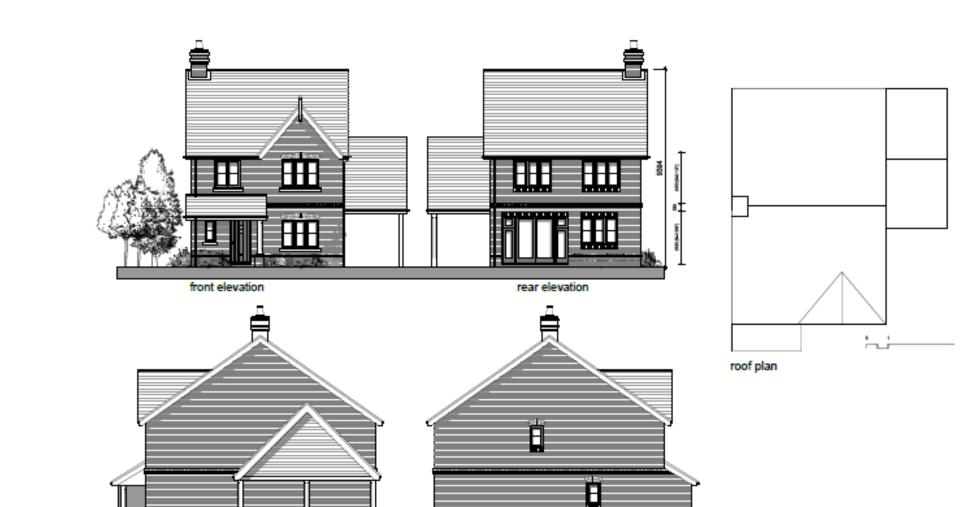

## 19/P/02237

Land adjacent to Pembroke House 54 Potters Lane Send

**Previous** 

**Next** 

Location plan Previous Next Home

Block plan Previous Next Home

Previous Next

side elevation

Plot 7 elevations and roof plans

side elevation

**Previous** 

Next

Next

Previous Next Home

proposed street scene along Potters Lane section A - A

section B - B