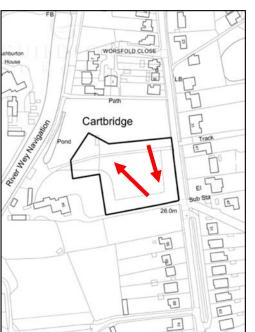

## 19/P/02237

Land adjacent to Pembroke House 54 Potters Lane Send

**Previous** 

**Next** 

Location plan Previous Next Home

Block plan Previous Next Home

Previous Next

side elevation