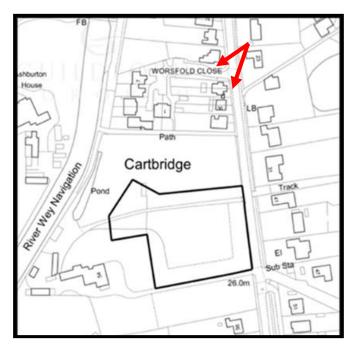

## 19/P/02237

Land adjacent to Pembroke House 54 Potters Lane Send

**Previous** 

**Next** 

Location plan Previous Next Home

Block plan Previous Next Home

Previous Next

side elevation