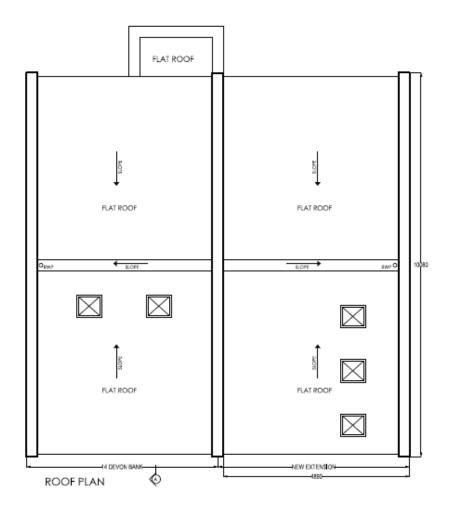

## 19/P/02237

Land adjacent to Pembroke House 54 Potters Lane Send

**Previous** 

**Next** 

Location plan Previous Next Home

Block plan Previous Next Home

Previous Next

side elevation

Plot 7 elevations and roof plans

side elevation

**Previous** 

Next

Next

Previous Next Home

proposed street scene along Potters Lane section A - A

section B - B