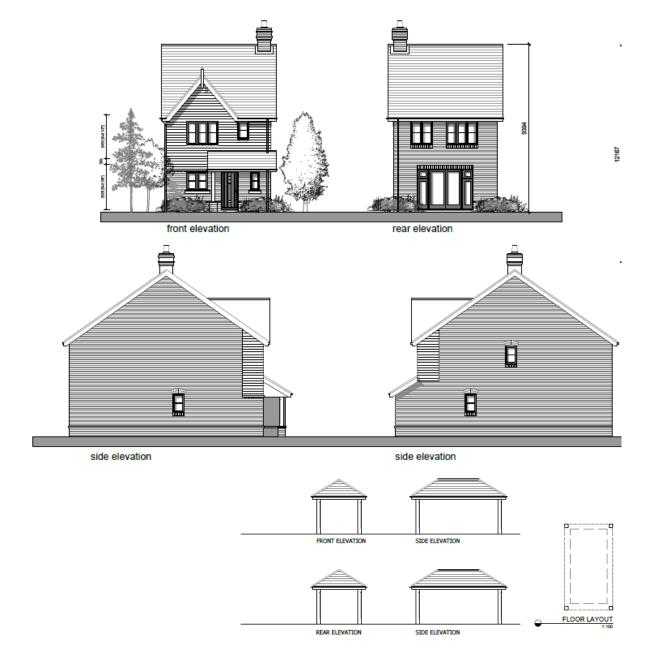

## 19/P/02237

Land adjacent to Pembroke House 54 Potters Lane Send

**Previous** 

**Next** 

Location plan Previous Next Home

Block plan Previous Next Home

Previous Next

side elevation

Plot 7 elevations and roof plans

side elevation

**Previous** 

Next

Next

Previous Next Home

proposed street scene along Potters Lane section A - A

section B - B