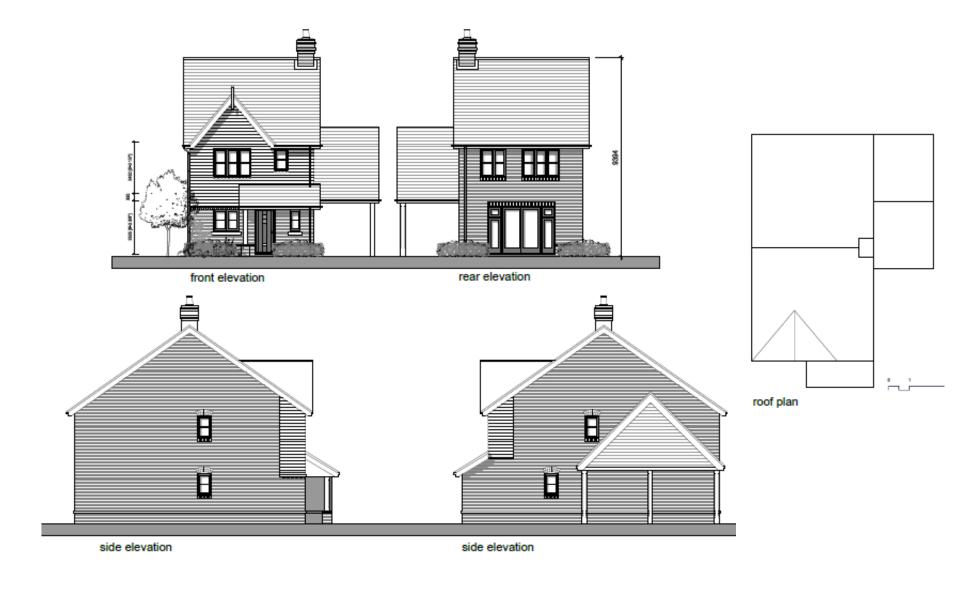

## 19/P/02237

Land adjacent to Pembroke House 54 Potters Lane Send

**Previous** 

**Next** 

Location plan Previous Next Home

Block plan Previous Next Home

Previous Next

side elevation

Plot 7 elevations and roof plans

side elevation

**Previous** 

Next

Next

Previous Next Home

proposed street scene along Potters Lane section A - A

section B - B